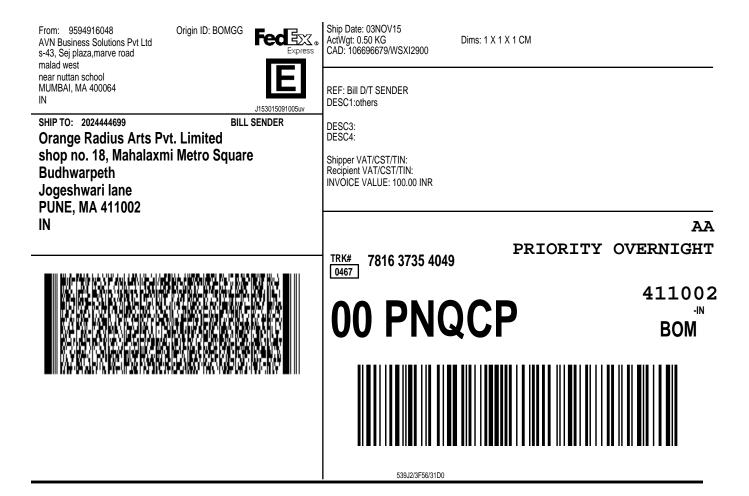

CONSIGNEE COPY - PLEASE PLACE IN FRONT OF POUCH 1. Fold the printed page along the horizontal line.

2. Place label in shipping pouch and affix it to your shipment.



CONSIGNEE COPY - PLEASE PLACE IN FRONT OF POUCH 1. Fold the printed page along the horizontal line.

2. Place label in shipping pouch and affix it to your shipment.



CONSIGNEE COPY - PLEASE PLACE IN FRONT OF POUCH 1. Fold the printed page along the horizontal line.

2. Place label in shipping pouch and affix it to your shipment.



CONSIGNEE COPY - PLEASE PLACE IN FRONT OF POUCH 1. Fold the printed page along the horizontal line.

2. Place label in shipping pouch and affix it to your shipment.



CONSIGNEE COPY - PLEASE PLACE IN FRONT OF POUCH 1. Fold the printed page along the horizontal line.

2. Place label in shipping pouch and affix it to your shipment.



CONSIGNEE COPY - PLEASE PLACE IN FRONT OF POUCH 1. Fold the printed page along the horizontal line.

2. Place label in shipping pouch and affix it to your shipment.



CONSIGNEE COPY - PLEASE PLACE IN FRONT OF POUCH 1. Fold the printed page along the horizontal line.

2. Place label in shipping pouch and affix it to your shipment.



CONSIGNEE COPY - PLEASE PLACE IN FRONT OF POUCH 1. Fold the printed page along the horizontal line.

2. Place label in shippin