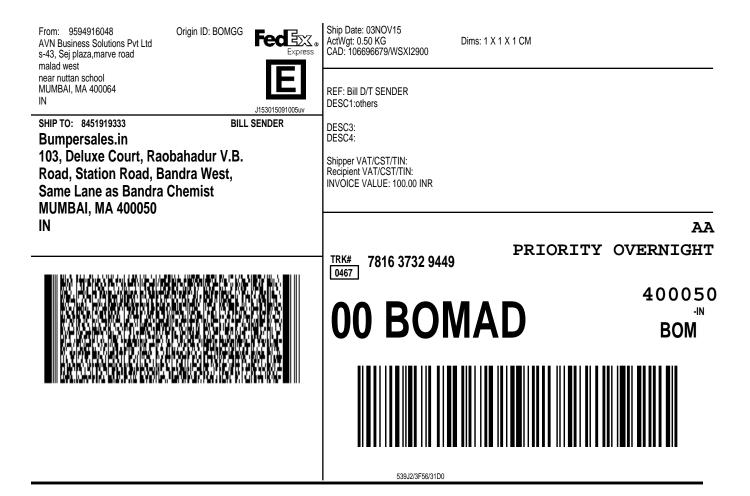

OF POUCH 1. Fold the printed page along the horizontal line.

2. Place label in shipping pouch and affix it to your shipment.



CONSIGNEE COPY - PLEASE PLACE IN FRONT OF POUCH 1. Fold the printed page along the horizontal line.

2. Place label in shipping pouch and affix it to your shipment.



CONSIGNEE COPY - PLEASE PLACE IN FRONT OF POUCH 1. Fold the printed page along the horizontal line.

2. Place label in shipping pouch and affix it to your shipment.



CONSIGNEE COPY - PLEASE PLACE IN FRONT OF POUCH 1. Fold the printed page along the horizontal line.

2. Place label in shipping pouch and affix it to your shipment.



CONSIGNEE COPY - PLEASE PLACE IN FRONT OF POUCH 1. Fold the printed page along the horizontal line.

2. Place label in shipping pouch and affix it to your shipment.



CONSIGNEE COPY - PLEASE PLACE IN FRONT OF POUCH 1. Fold the printed page along the horizontal line.

2. Place label in shipping pouch and affix it to your shipment.