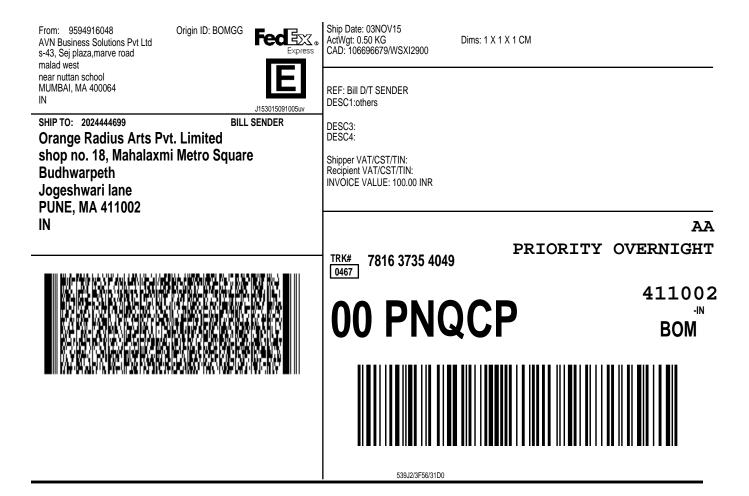

CONSIGNEE COPY - PLEASE PLACE IN FRONT OF POUCH 1. Fold the printed page along the horizontal line.

2. Place label in shipping pouch and affix it to your shipment.

CONSIGNEE COPY - PLEASE PLACE IN FRONT OF POUCH 1. Fold the printed page along the horizontal line.

2. Place label in shipping pouch and affix it to your shipment.