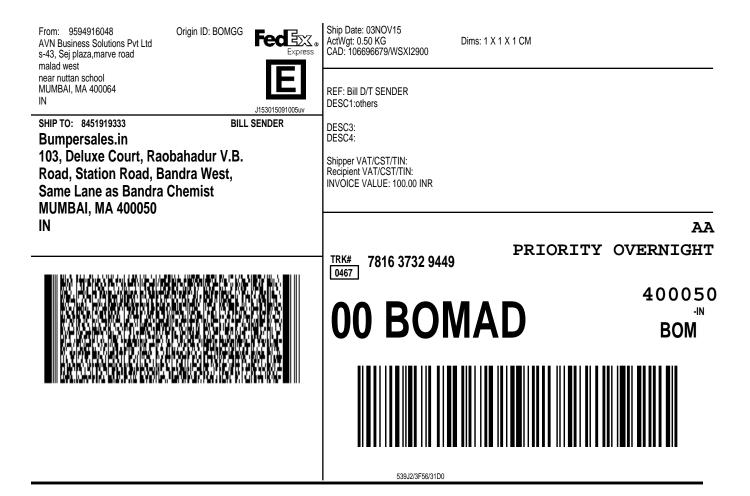

CONSIGNEE COPY - PLEASE PLACE IN FRONT OF POUCH 1. Fold the printed page along the horizontal line.

2. Place label in shipping pouch and affix it to your shipment.

CONSIGNEE COPY - PLEASE PLACE IN FRONT OF POUCH 1. Fold the printed page along the horizontal line.

2. Place label in shipping pouch and affix it to your shipment.