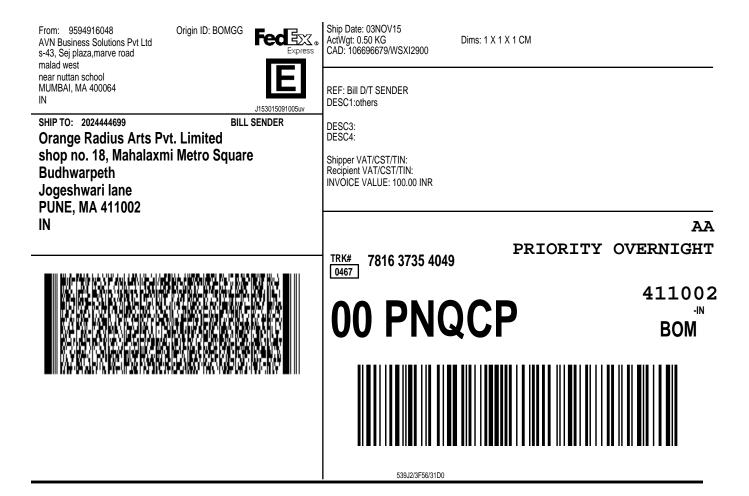

CONSIGNEE COPY - PLEASE PLACE IN FRONT OF POUCH 1. Fold the printed page along the horizontal line.

2. Place label in shipping pouch and affix it to your shipment.

CONSIGNEE COPY - PLEASE PLACE IN FRONT OF POUCH 1. Fold the printed page along the horizontal line.

2. Place label in shipping pouch and affix it to your shipment.

CONSIGNEE COPY - PLEASE PLACE IN FRONT OF POUCH 1. Fold the printed page along the horizontal line.

2. Place label in shipping pouch and affix it to your shipment.