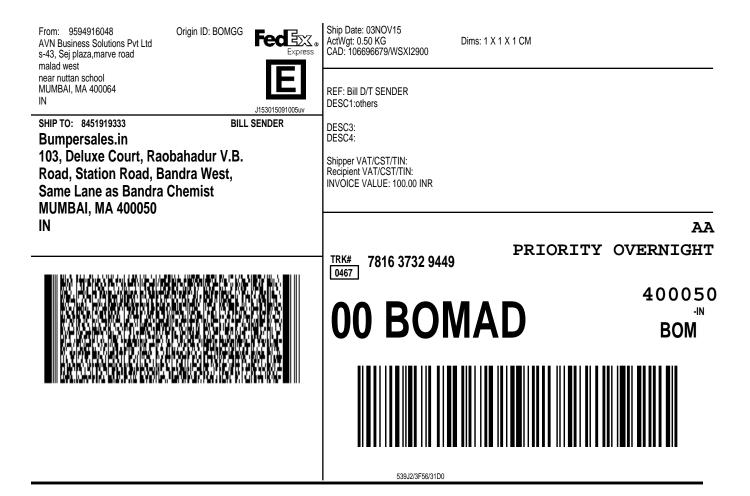

CONSIGNEE COPY - PLEASE PLACE IN FRONT OF POUCH 1. Fold the printed page along the horizontal line.

2. Place label in shipping pouch and affix it to your shipment.

CONSIGNEE COPY - PLEASE PLACE IN FRONT OF POUCH 1. Fold the printed page along the horizontal line.

2. Place label in shipping pouch and affix it to your shipment.

CONSIGNEE COPY - PLEASE PLACE IN FRONT OF POUCH 1. Fold the printed page along the horizontal line.

2. Place label in shipping pouch and affix it to your shipment.