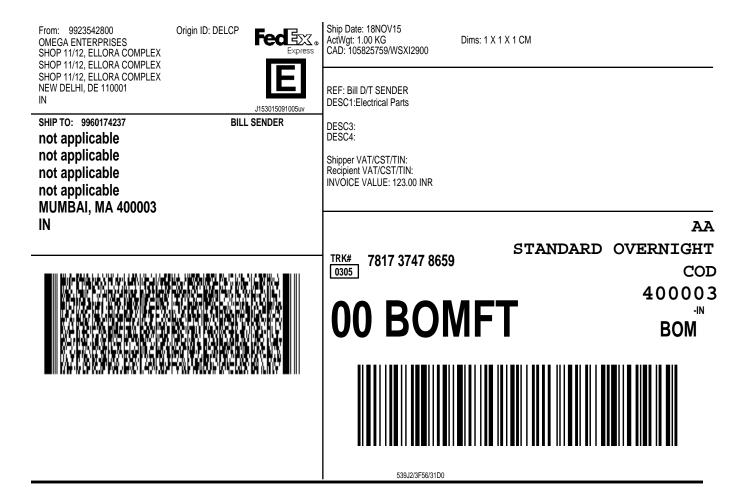

CONSIGNEE COPY - PLEASE PLACE IN FRONT OF POUCH 1. Fold the printed page along the horizontal line.

2. Place label in shipping pouch and affix it to your shipment.

CONSIGNEE COPY - PLEASE PLACE IN FRONT OF POUCH 1. Fold the printed page along the horizontal line.

2. Place label in shipping pouch and affix it to your shipment.

CONSIGNEE COPY - PLEASE PLACE IN FRONT OF POUCH 1. Fold the printed page along the horizontal line.

2. Place label in shipping pouch and affix it to your shipment.