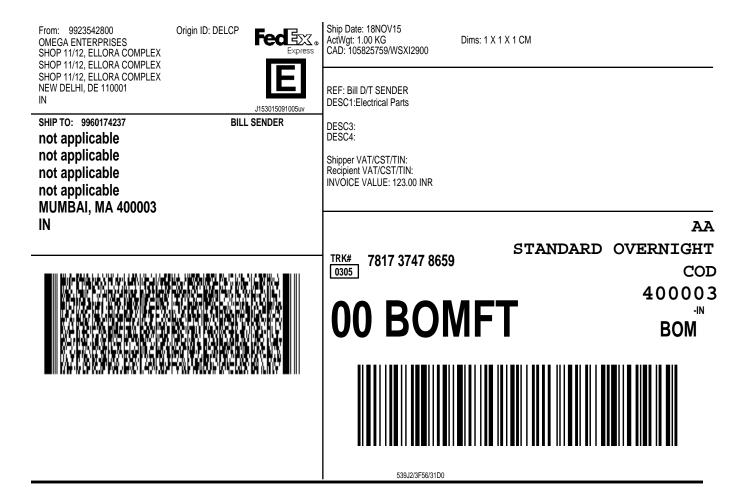

OF POUCH 1. Fold the printed page along the horizontal line.

2. Place label in shipping pouch and affix it to your shipment.



CONSIGNEE COPY - PLEASE PLACE IN FRONT OF POUCH 1. Fold the printed page along the horizontal line.

2. Place label in shipping pouch and affix it to your shipment.



CONSIGNEE COPY - PLEASE PLACE IN FRONT OF POUCH 1. Fold the printed page along the horizontal line.

2. Place label in shipping pouch and affix it to your shipment.



CONSIGNEE COPY - PLEASE PLACE IN FRONT OF POUCH 1. Fold the printed page along the horizontal line.

2. Place label in shipping pouch and affix it to your shipment.



CONSIGNEE COPY - PLEASE PLACE IN FRONT OF POUCH 1. Fold the printed page along the horizontal line.

2. Place label in shipping pouch and affix it to your shipment.



CONSIGNEE COPY - PLEASE PLACE IN FRONT OF POUCH 1. Fold the printed page along the horizontal line.

2. Place label in shipping pouch and affix it to your shipment.