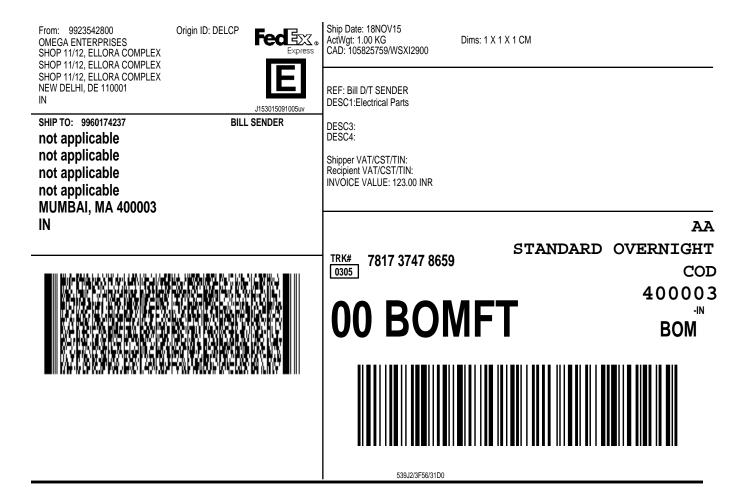

CONSIGNEE COPY - PLEASE PLACE IN FRONT OF POUCH 1. Fold the printed page along the horizontal line.

2. Place label in shipping pouch and affix it to your shipment.

CONSIGNEE COPY - PLEASE PLACE IN FRONT OF POUCH 1. Fold the printed page along the horizontal line.

2. Place label in shipping pouch and affix it to your shipment.