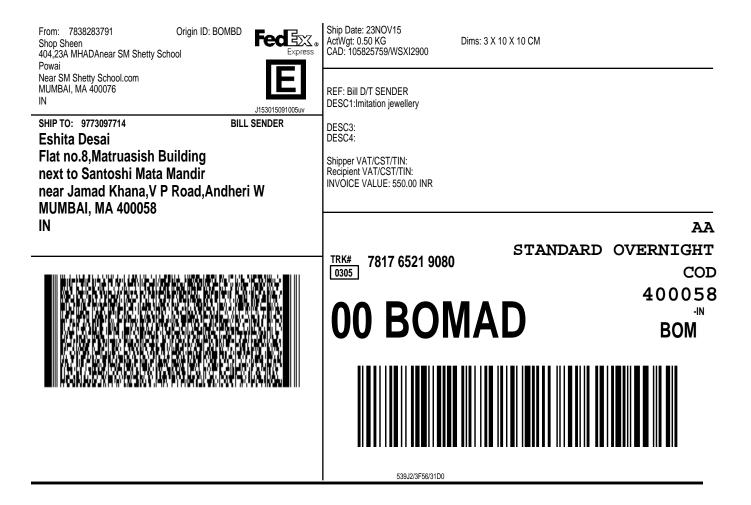

CONSIGNEE COPY - PLEASE PLACE IN FRONT OF POUCH 1. Fold the printed page along the horizontal line.

2. Place label in shipping pouch and affix it to your shipment.

CONSIGNEE COPY - PLEASE PLACE IN FRONT OF POUCH 1. Fold the printed page along the horizontal line.

2. Place label in shipping pouch and affix it to your shipment.

CONSIGNEE COPY - PLEASE PLACE IN FRONT OF POUCH 1. Fold the printed page along the horizontal line.

2. Place label in shipping pouch and affix it to your shipment.