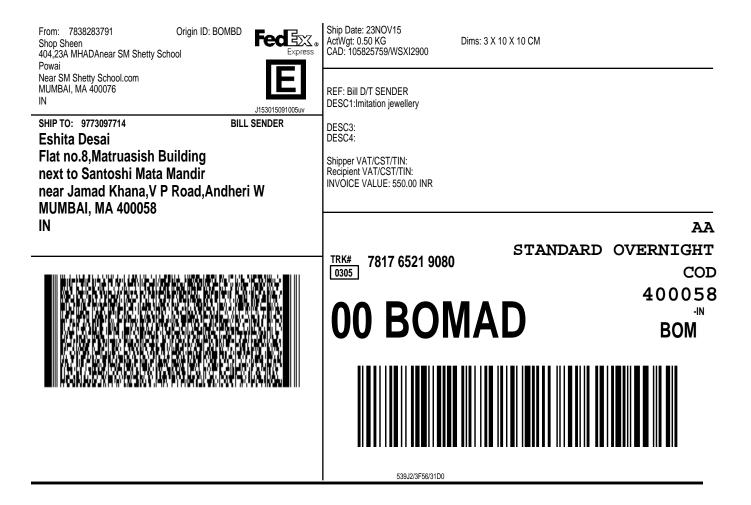

CONSIGNEE COPY - PLEASE PLACE IN FRONT OF POUCH 1. Fold the printed page along the horizontal line.

2. Place label in shipping pouch and affix it to your shipment.