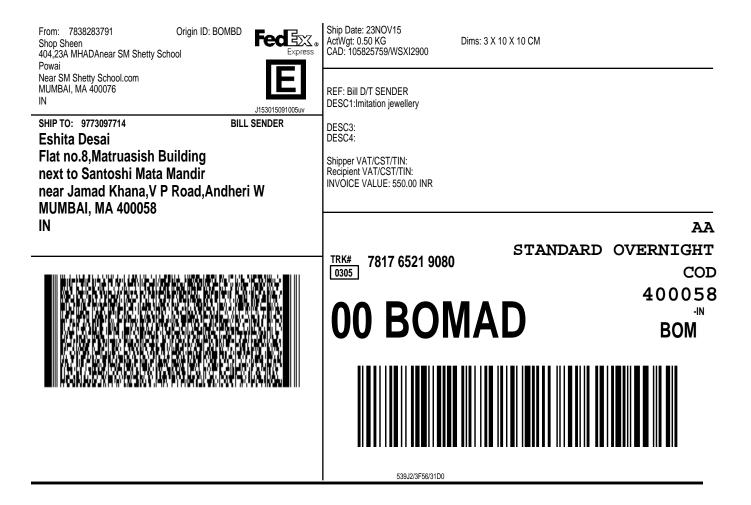

2. Place label in shipping pouch and affix it to your shipment.

CONSIGNEE COPY - PLEASE PLACE IN FRONT OF POUCH 1. Fold the printed page along the horizontal line.

2. Place label in shipping pouch and affix it to your shipment.

CONSIGNEE COPY - PLEASE PLACE IN FRONT OF POUCH 1. Fold the printed page along the horizontal line.

2. Place label in shipping pouch and affix it to your shipment.