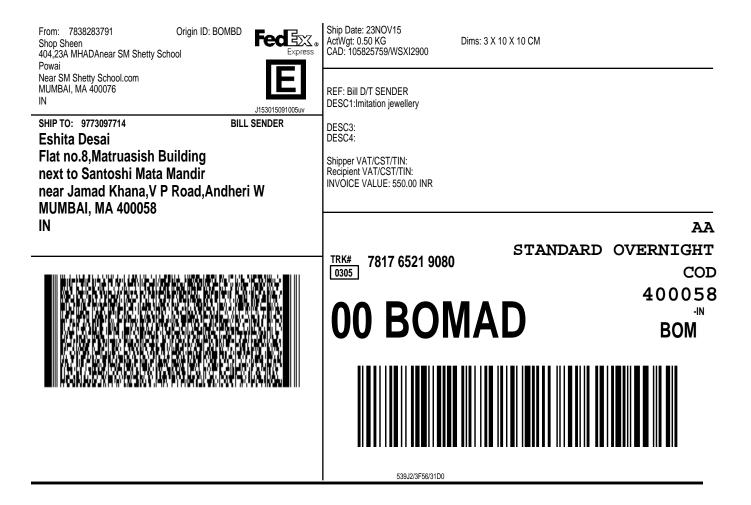

CONSIGNEE COPY - PLEASE PLACE IN FRONT OF POUCH 1. Fold the printed page along the horizontal line.

2. Place label in shipping pouch and affix it to your shipment.

CONSIGNEE COPY - PLEASE PLACE IN FRONT OF POUCH 1. Fold the printed page along the horizontal line.