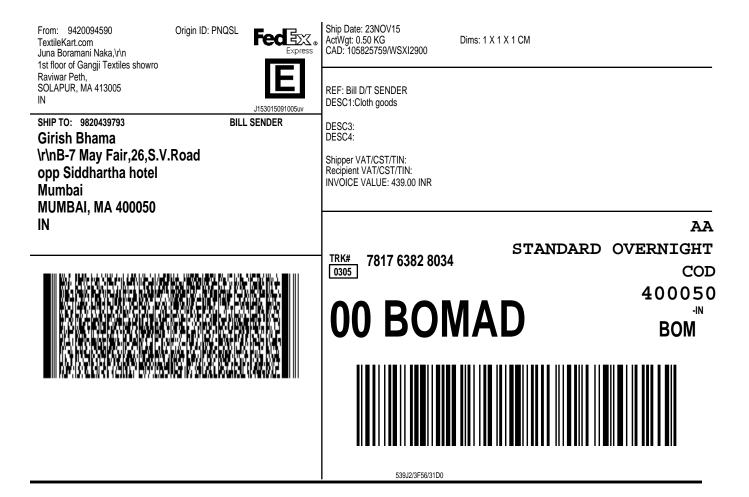

CONSIGNEE COPY - PLEASE PLACE IN FRONT OF POUCH 1. Fold the printed page along the horizontal line.

2. Place label in shipping pouch and affix it to your shipment.

CONSIGNEE COPY - PLEASE PLACE IN FRONT OF POUCH 1. Fold the printed page along the horizontal line.

2. Place label in shipping pouch and affix it to your shipment.