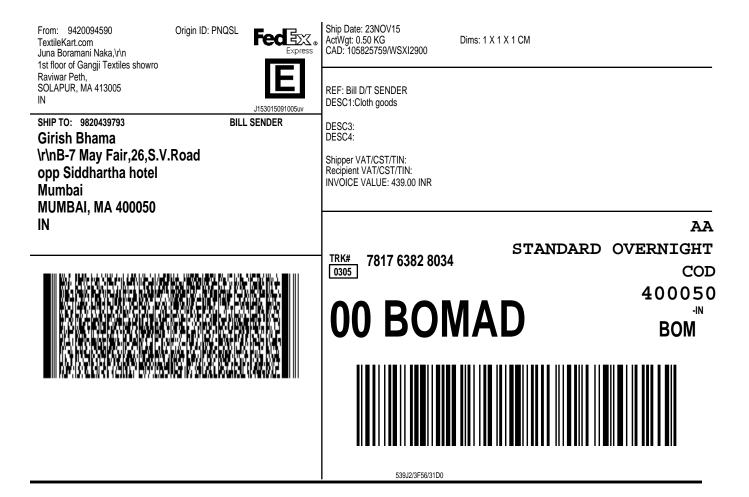

OF POUCH 1. Fold the printed page along the horizontal line.

2. Place label in shipping pouch and affix it to your shipment.



CONSIGNEE COPY - PLEASE PLACE IN FRONT OF POUCH 1. Fold the printed page along the horizontal line.

2. Place label in shipping pouch and affix it to your shipment.



CONSIGNEE COPY - PLEASE PLACE IN FRONT OF POUCH 1. Fold the printed page along the horizontal line.

2. Place label in shipping pouch and affix it to your shipment.



CONSIGNEE COPY - PLEASE PLACE IN FRONT OF POUCH 1. Fold the printed page along the horizontal line.

2. Place label in shipping pouch and affix it to your shipment.



CONSIGNEE COPY - PLEASE PLACE IN FRONT OF POUCH 1. Fold the printed page along the horizontal line.

2. Place label in shipping pouch and affix it to your shipment.



CONSIGNEE COPY - PLEASE PLACE IN FRONT OF POUCH 1. Fold the printed page along the horizontal line.

2. Place label in shipping pouch and affix it to your shipment.