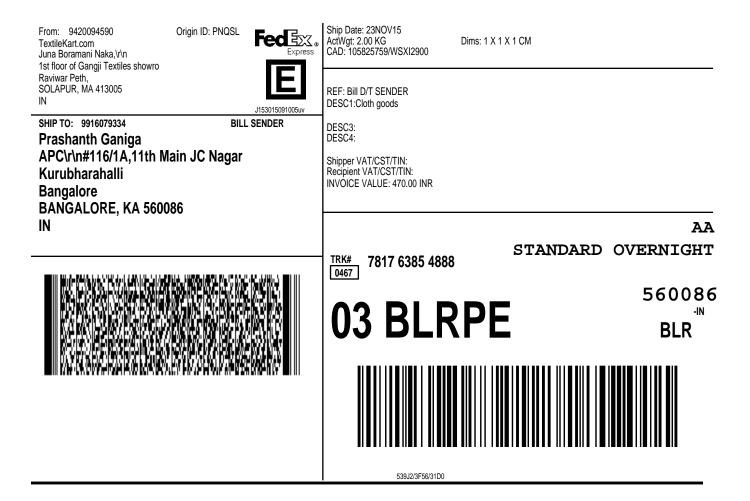

CONSIGNEE COPY - PLEASE PLACE IN FRONT OF POUCH 1. Fold the printed page along the horizontal line.

2. Place label in shipping pouch and affix it to your shipment.

CONSIGNEE COPY - PLEASE PLACE IN FRONT OF POUCH 1. Fold the printed page along the horizontal line.

2. Place label in shipping pouch and affix it to your shipment.