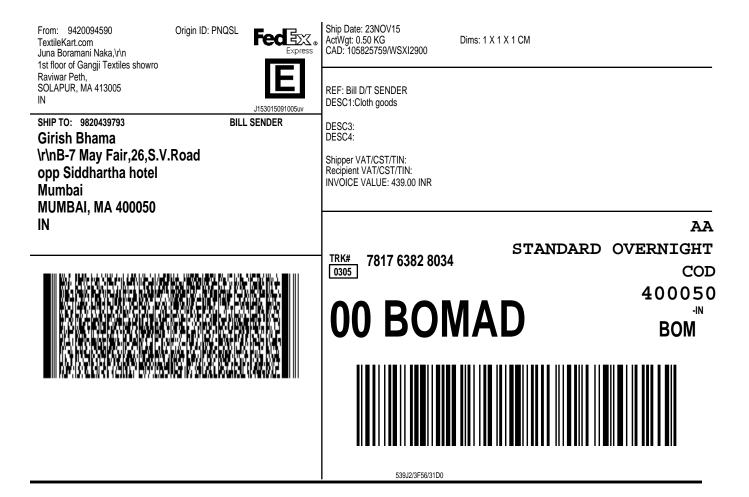

CONSIGNEE COPY - PLEASE PLACE IN FRONT OF POUCH 1. Fold the printed page along the horizontal line.

2. Place label in shipping pouch and affix it to your shipment.

CONSIGNEE COPY - PLEASE PLACE IN FRONT OF POUCH 1. Fold the printed page along the horizontal line.

2. Place label in shipping pouch and affix it to your shipment.

CONSIGNEE COPY - PLEASE PLACE IN FRONT OF POUCH 1. Fold the printed page along the horizontal line.

2. Place label in shipping pouch and affix it to your shipment.