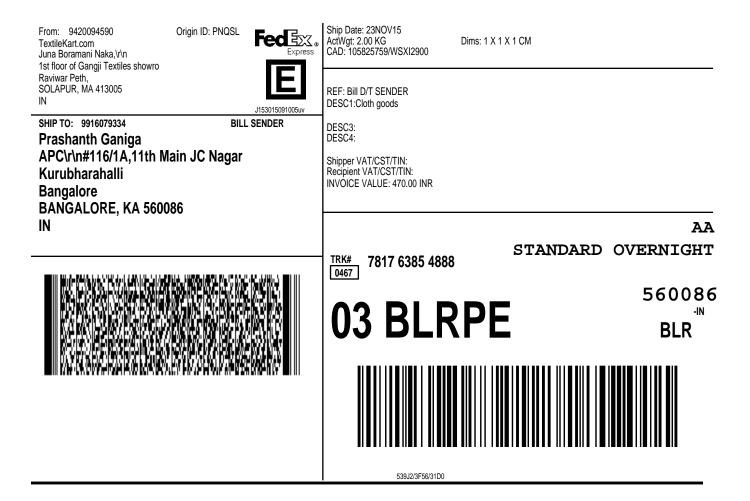

CONSIGNEE COPY - PLEASE PLACE IN FRONT OF POUCH 1. Fold the printed page along the horizontal line.

2. Place label in shipping pouch and affix it to your shipment.



CONSIGNEE COPY - PLEASE PLACE IN FRONT OF POUCH 1. Fold the printed page along the horizontal line.

2. Place label in shipping pouch and affix it to your shipment.



CONSIGNEE COPY - PLEASE PLACE IN FRONT OF POUCH 1. Fold the printed page along the horizontal line.

2. Place label in shipping pouch and affix it to your shipment.



CONSIGNEE COPY - PLEASE PLACE IN FRONT OF POUCH 1. Fold the printed page along the horizontal line.

2. Place label in shipping pouch and affix it to your shipment.



CONSIGNEE COPY - PLEASE PLACE IN FRONT OF POUCH 1. Fold the printed page along the horizontal line.

2. Place label in shipping pouch and affix it to your shipment.



CONSIGNEE COPY - PLEASE PLACE IN FRONT OF POUCH 1. Fold the printed page along the horizontal line.

2. Place label in shipping pouch and affix it to your shipment.



CONSIGNEE COPY - PLEASE PLACE IN FRONT OF POUCH 1. Fold the printed page along the horizontal line.

2. Place label in shipping pouch and affix it to your shipment.



CONSIGNEE COPY - PLEASE PLACE IN FRONT OF POUCH 1. Fold the printed page along the horizontal line.

2. Place label in shippin