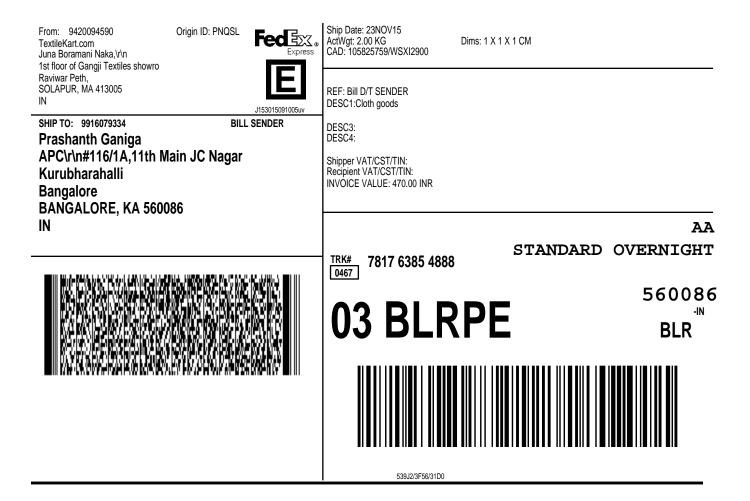

CONSIGNEE COPY - PLEASE PLACE IN FRONT OF POUCH 1. Fold the printed page along the horizontal line.

2. Place label in shipping pouch and affix it to your shipment.

CONSIGNEE COPY - PLEASE PLACE IN FRONT OF POUCH 1. Fold the printed page along the horizontal line.

2. Place label in shipping pouch and affix it to your shipment.

CONSIGNEE COPY - PLEASE PLACE IN FRONT OF POUCH 1. Fold the printed page along the horizontal line.

2. Place label in shipping pouch and affix it to your shipment.