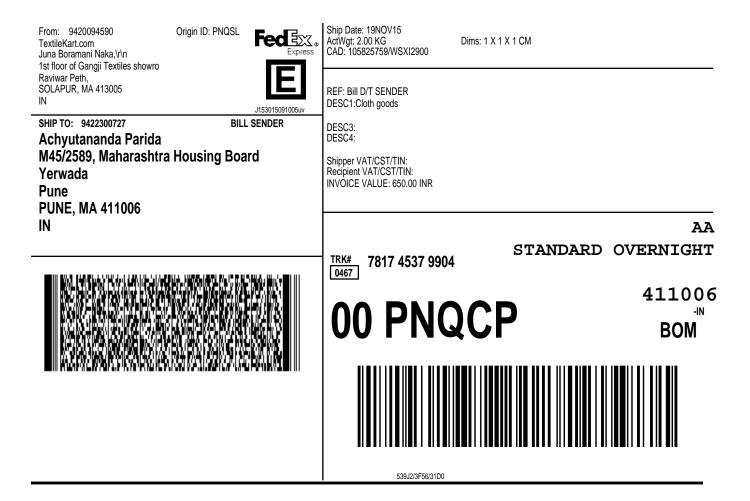

CONSIGNEE COPY - PLEASE PLACE IN FRONT OF POUCH 1. Fold the printed page along the horizontal line.

2. Place label in shipping pouch and affix it to your shipment.

CONSIGNEE COPY - PLEASE PLACE IN FRONT OF POUCH 1. Fold the printed page along the horizontal line.

2. Place label in shipping pouch and affix it to your shipment.

CONSIGNEE COPY - PLEASE PLACE IN FRONT OF POUCH 1. Fold the printed page along the horizontal line.

2. Place label in shipping pouch and affix it to your shipment.