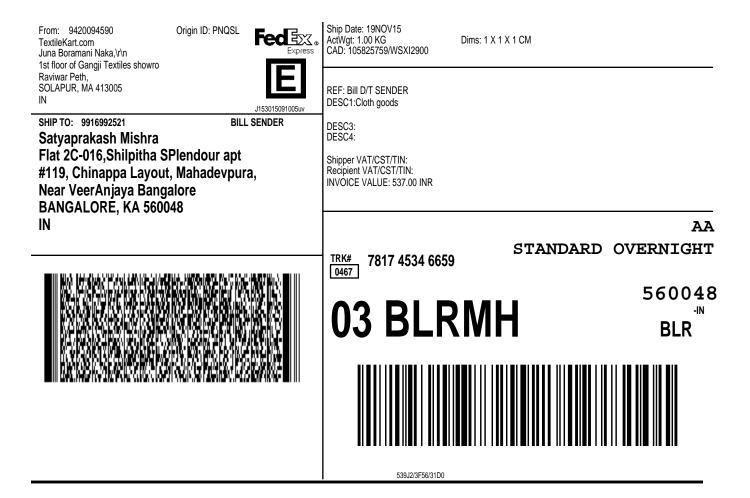

CONSIGNEE COPY - PLEASE PLACE IN FRONT OF POUCH 1. Fold the printed page along the horizontal line.

2. Place label in shipping pouch and affix it to your shipment.

CONSIGNEE COPY - PLEASE PLACE IN FRONT OF POUCH 1. Fold the printed page along the horizontal line.

2. Place label in shipping pouch and affix it to your shipment.

CONSIGNEE COPY - PLEASE PLACE IN FRONT OF POUCH 1. Fold the printed page along the horizontal line.

2. Place label in shipping pouch and affix it to your shipment.