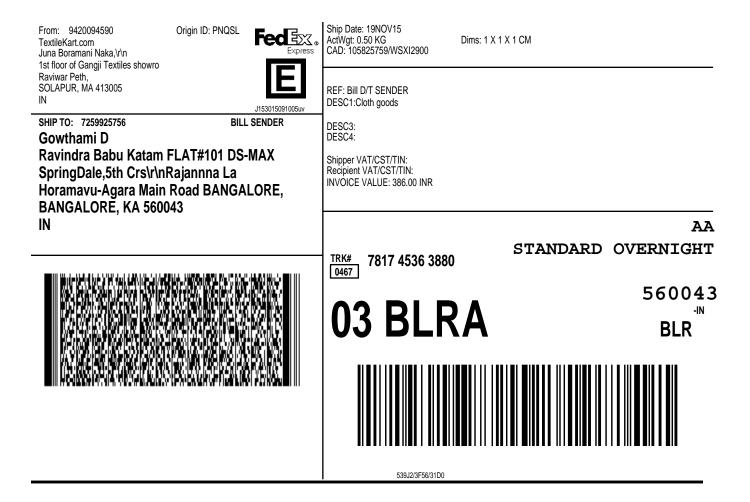

CONSIGNEE COPY - PLEASE PLACE IN FRONT OF POUCH 1. Fold the printed page along the horizontal line.

2. Place label in shipping pouch and affix it to your shipment.

CONSIGNEE COPY - PLEASE PLACE IN FRONT OF POUCH 1. Fold the printed page along the horizontal line.

2. Place label in shipping pouch and affix it to your shipment.

CONSIGNEE COPY - PLEASE PLACE IN FRONT OF POUCH 1. Fold the printed page along the horizontal line.

2. Place label in shipping pouch and affix it to your shipment.