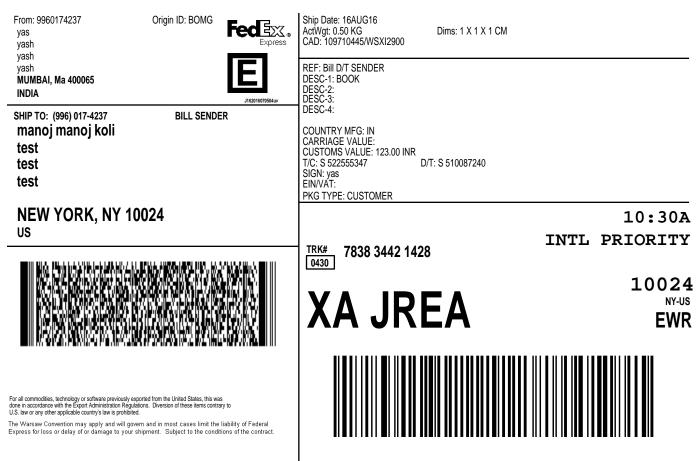

544J1/1370/14E8

After printing this label: CONSIGNEE COPY - PLEASE PLACE IN FRONT OF POUCH 1. Fold the printed page along the horizontal line.

2. Place label in shipping pouch and affix it to your shipment.